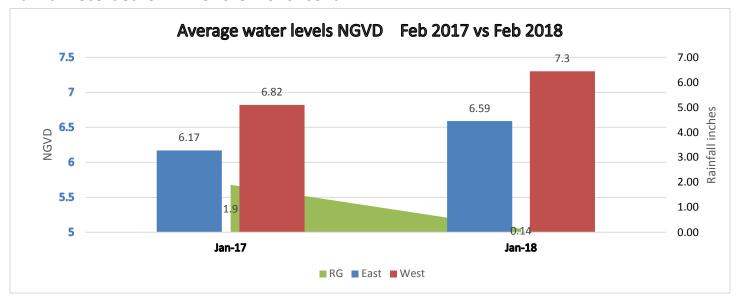

dnesday February 14, 2018 to discuss.

#### **Pending Work Authorizations**

Monitoring Well 4 Work Authorization is scheduled to be presented to the Board in March 2018.

Work Authorization # 134 will replace two (2) 24" Gate Valves at Injection Well 2 and will be presented to the Board for approval at the February 2018 Board Meeting.



# Coral Springs Improvement District Drainage Report February 26, 2018 Board of Supervisors Meeting

Flood Control Hurricane Irma generated debris removal is underway.





#### **Aquatic Herbicide applications**

Field crews are on schedule with herbicide applications where necessary. Aquatic weed growth is slow.

Flood Control

Canal levels are approx. 6'4" for the East basin and 7'1" for the West basin. Rainfall recorded is .14" for the month so far.





#### Drainage Report February 26, 2018

#### Iguana Management: January 2017 through February 2018





#### Coral Springs Improvement District 10800 N.W. 11TH Manor Coral Springs, PL 88071

#### Water Distribution and Wastewater Collection

#### **Department Report**

#### 2-26-17 board Meeting

- There were 9 water breaks in the month of January, a record low in our collected data. A continued reduction from our Water Service Replacement Program.
- AP Engineering is complete with phase 1 of the service replacement program. Permit applications for phase two have been submitted by AP Engineering and are awaiting approval.
- The field Department is finishing up with fire hydrant painting and has continued with GIS based
   Valve Maintenance.
- The Margate/CSID interconnect is operationa