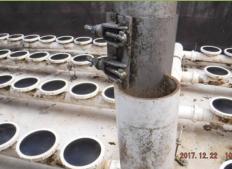

# C. Work Authorization #132 for WTP Well #6 Motor Control Replacement for a Total Cost of \$81,589

On MOTION by Mr. St. Cavish seconded by Mr. Holland with all in favor Work Authorization #132 for WTP Well #6 motor control replacement for a total cost of \$81,589 was approved.