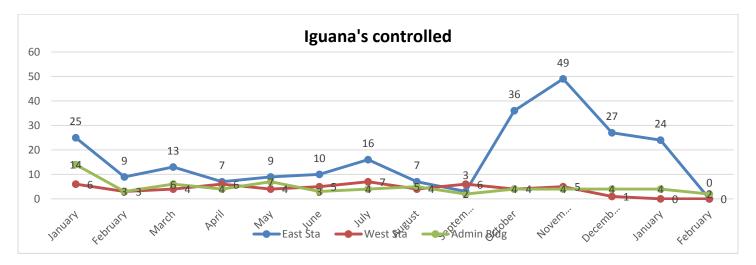

orization is scheduled to be presented to the Board in March 2018.

Work Authorization # 134 will replace two (2) 24" Gate Valves at Injection Well 2 and will be presented to the Board for approval at the February 2018 Board Meeting.



# Coral Springs Improvement District Drainage Report February 26, 2018 Board of Supervisors Meeting

Flood Control Hurricane Irma generated debris removal is underway.





#### **Aquatic Herbicide applications**

Field crews are on schedule with herbicide applications where necessary. Aquatic weed growth is slow.

Flood Control

Canal levels are approx. 6'4" for the East basin and 7'1" for the West basin. Rainfall recorded is .14" for the month so far.





#### Drainage Report February 26, 2018

#### Iguana Management: January 2017 through February 2018





#### Coral Springs Improvement District 10800 N.W. 11TH Manor Coral Springs, PL 88071

#### Water Distribution and Wastewater Collection

#### **Department Report**

#### 2-26-17 board Meeting

- There were 9 water breaks in the month of January, a record low in our collected data. A continued reduction from our Water Service Replacement Program.
- AP Engineering is complete with phase 1 of the service replacement program. Permit applications for phase two have been submitted by AP Engineering and are awaiting approval.
- The field Department is finishing up with fire hydrant painting and has continued with GIS based
   Valve Maintenance.
- The Margate/CSID interconnect is operational, but untested at the time this document was created. We plan to get together with Margate to test its