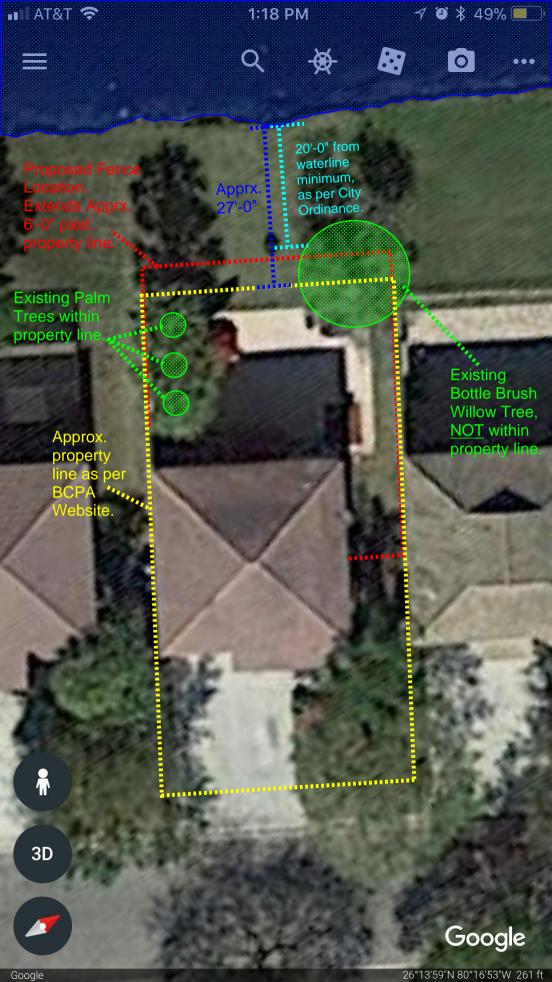

- 1. Roll Call
- 2. Approval of the Minutes of the January 22, 2018 Meeting
- 3. Audience Comments
  - Consideration of Fence Encroachment for 232 NW 118<sup>th</sup> Drive
  - Preservation of Canal Banks Discussion 128 NW 110<sup>th</sup> Way
- 4. Approval of Financial Statements for January 2018
- 5. Assessment Study Presentation by Stantec
- 6. Presentation by Globaltech Sites 6-12 Canal Bank Assessment (Tabled Item)
- 7. Presentation by Globaltech WWTP Plant D Assessment
- 8. Consideration of Work Authorization #134 for Well #9 Development for a Total Cost of \$66,418
- 9. Consideration of Resolution 2018-6, Formally Adopting Florida Plumbing Code
- 10. Consideration of Billing Agreement with RK Centers Coral Palm Plaza, LLC
- 11. Amendments to the Phillips and Jordan Contract
- 12. Staff Reports
  - A. Manager Ken Cassel
  - B. Engineer Rick Olson
  - C. Department Reports
    - Operations Dan Daly
      - ➤ Utility Billing Work Orders
    - Utilities Update (David McIntosh)
    - Water Joe Stephens (Report Included)
    - Wastewater Tim Martin (Report Included)
    - Stormwater Shawn Frankenhauser (Report Included)
    - Field Curt Dwiggins (Report Included)
    - Maintenance Report Pedro Vasquez
    - Human Resources Jan Zilmer

128, NW 110 Way,

Coral Springs FL 33071

February 13, 2018

Notice of Intent to Appear at the Supervisors' Meeting of Coral Springs Improvement District, February 26 at 4.00 pm

We intend to appear at the February 26 Meeting to raise the issue of **Preservation of Canal Banks**.

- We have owned the above captioned property since 1987, and have witnessed a
  progressive erosion of our canal bank over that time. We estimate that in places we
  have lost four to five feet to the water, although the loss is not consistent along the
  entire canal bank.
- 2. We first mentioned this to the Improvement District in 2013 and have been in telephone contact with Randy Fredericks and Shaun Frankenhaus since then. We have always been treated courteously and professionally, but have seen no results to date.
- 3. We understand the Improvement District has budgetary constraints; we all have them.
- 4. We are aware that the Improvement District has recovery work resulting from Hurricane Irma; however we live in Florida and although we cannot foresee the timing of hurricane damage, we know it is inevitable sooner or later. It has to be in everyones' contingency plans.
- 5. The latest audited accounts on the website (to September 2016) showed over \$20 million in cash and cash equivalents. In big numbers income was \$14.6 million and expenses were \$15.6, but of the expenses, \$0.9 million was a once off charge related to the bond issue and \$4.5 million was non-cash depreciation, meaning that for 2016 there was a cash surplus from ongoing activities, before investments, of \$4.4 million
- 6. We recommend that
  - a. The Supervisors expedite the work of canal bank repair and maintenance.
  - b. The Supervisors prioritize the repair work needed throughout and create and publish a plan of action, with dates.
  - c. The Supervisors commence repairs immediately