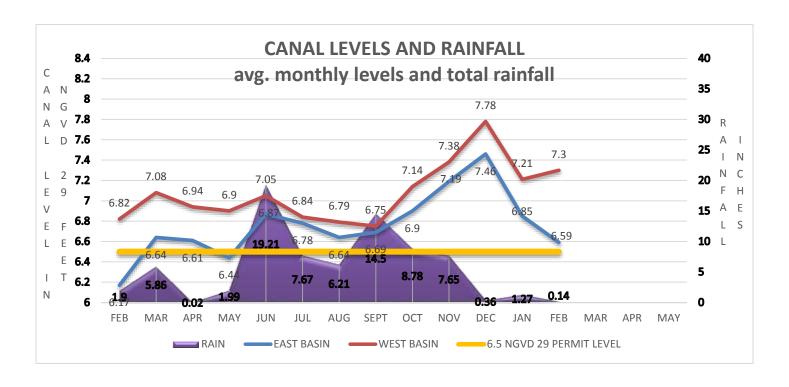

esday February 14, 2018 to discuss.

#### **Pending Work Authorizations**

Monitoring Well 4 Work Authorization is scheduled to be presented to the Board in March 2018.

Work Authorization # 134 will replace two (2) 24" Gate Valves at Injection Well 2 and will be presented to the Board for approval at the February 2018 Board Meeting.



# Coral Springs Improvement District Drainage Report February 26, 2018 Board of Supervisors Meeting

Flood Control Hurricane Irma generated debris removal is underway.





#### **Aquatic Herbicide applications**

Field crews are on schedule with herbicide applications where necessary. Aquatic weed growth is slow.

Flood Control

Canal levels are approx. 6'4" for the East basin and 7'1" for the West basin. Rainfall recorded is .14" for the month so far.





#### Drainage Report February 26, 2018

#### Iguana Management: January 2017 through February 2018





#### Coral Springs Improvement District 10800 N.W. 11TH Manor Coral Springs, PL 88071

#### Water Distribution and Wastewater Collection

#### **Department Report**

#### 2-26-17 board Meeting

- There were 9 water breaks in the month of January, a record low in our collected data. A continued reduction from our Water Service Replacement Program.
- AP Engineering is complete with phase 1 of the service replacement program. Permit applications for phase two have been submitted by AP Engineering and are awaiting approval.
- The field Department is finishing up with fire hydrant painting and has continued with GIS based
   Valve Maintenance.
- The Margate/CSID interconnect is operational,