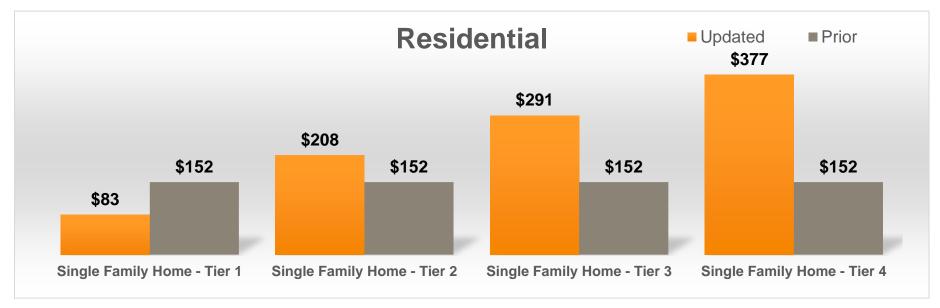

l Cost Recovery)

#### **Allocation of Revenue Requirement**

| Net Revenue Requirement          | \$<br>2,943,388 |
|----------------------------------|-----------------|
| Cost Recovery                    | 100.0%          |
| Adjusted Net Revenue Requirement | \$<br>2,943,388 |
| Divided by: Total Allocated ERUs | <br>14,148      |
| Annual Assessment Rate per ERU   | \$<br>208.04    |

#### **Assessment by Tier**

| Single Family Tier           | ERU  | Ass | essment |
|------------------------------|------|-----|---------|
| Tier 1 (0 - 3,100 sq ft)     | 0.40 | \$  | 83.22   |
| Tier 2 (3,101 - 4,600 sq ft) | 1.00 | \$  | 208.04  |
| Tier 3 (4,601 - 6,200 sq ft) | 1.40 | \$  | 291.26  |
| Tier 4 (6,201+ sq ft)        | 1.81 | \$  | 376.55  |

# Scenario 1 (Property Impacts) Page 69





# Scenario 1 (Property Impacts) Page 70

#### **Property Impact by Unit**

| Parcel Type                 | Units  | Туре | Annual<br>Change by<br>Unit |         | Monthly<br>Change by<br>Unit |
|-----------------------------|--------|------|-----------------------------|---------|------------------------------|
| Single Family Home - Tier 1 | 1      | DU   | \$                          | (68.57) | (5.71)                       |
| Single Family Home - Tier 2 | 1      | DU   | \$                          | 56.25   | 4.69                         |
| Single Family Home - Tier 3 | 1      | DU   | \$                          | 139.47  | 11.62                        |
| Single Family Home - Tier 4 | 1      | DU   | \$                          | 224.76  | 18.73                        |
| Small