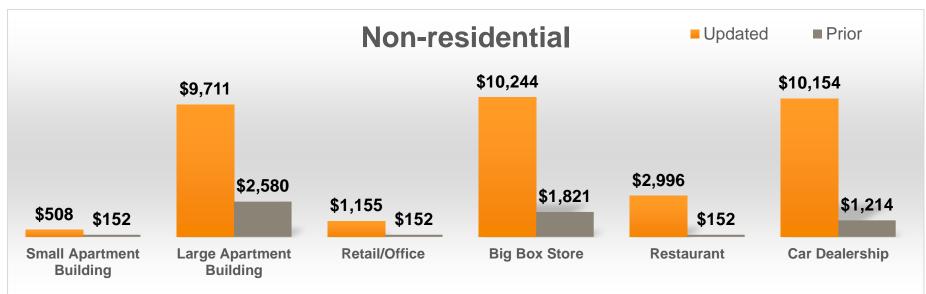

Cost Recovery)

#### **Allocation of Revenue Requirement**

| Net Revenue Requirement          | \$<br>2,943,388 |
|----------------------------------|-----------------|
| Cost Recovery                    | 100.0%          |
| Adjusted Net Revenue Requirement | \$<br>2,943,388 |
| Divided by: Total Allocated ERUs | <br>14,148      |
| Annual Assessment Rate per ERU   | \$<br>208.04    |

#### **Assessment by Tier**

| Single Family Tier           | ERU  | Ass | essment |
|------------------------------|------|-----|---------|
| Tier 1 (0 - 3,100 sq ft)     | 0.40 | \$  | 83.22   |
| Tier 2 (3,101 - 4,600 sq ft) | 1.00 | \$  | 208.04  |
| Tier 3 (4,601 - 6,200 sq ft) | 1.40 | \$  | 291.26  |
| Tier 4 (6,201+ sq ft)        | 1.81 | \$  | 376.55  |

# Scenario 1 (Property Impacts) Page 69





# Scenario 1 (Property Impacts) Page 70

#### **Property Impact by Unit**

| Parcel Type                 | Units  | Туре | Annual<br>Change by<br>Unit |         | Monthly<br>Change by<br>Unit |
|-----------------------------|--------|------|-----------------------------|---------|------------------------------|
| Single Family Home - Tier 1 | 1      | DU   | \$                          | (68.57) | (5.71)                       |
| Single Family Home - Tier 2 | 1      | DU   | \$                          | 56.25   | 4.69                         |
| Single Family Home - Tier 3 | 1      | DU   | \$                          | 139.47  | 11.62                        |
| Single Family Home - Tier 4 | 1      | DU   | \$                          | 224.76  | 18.73                        |
| Small A