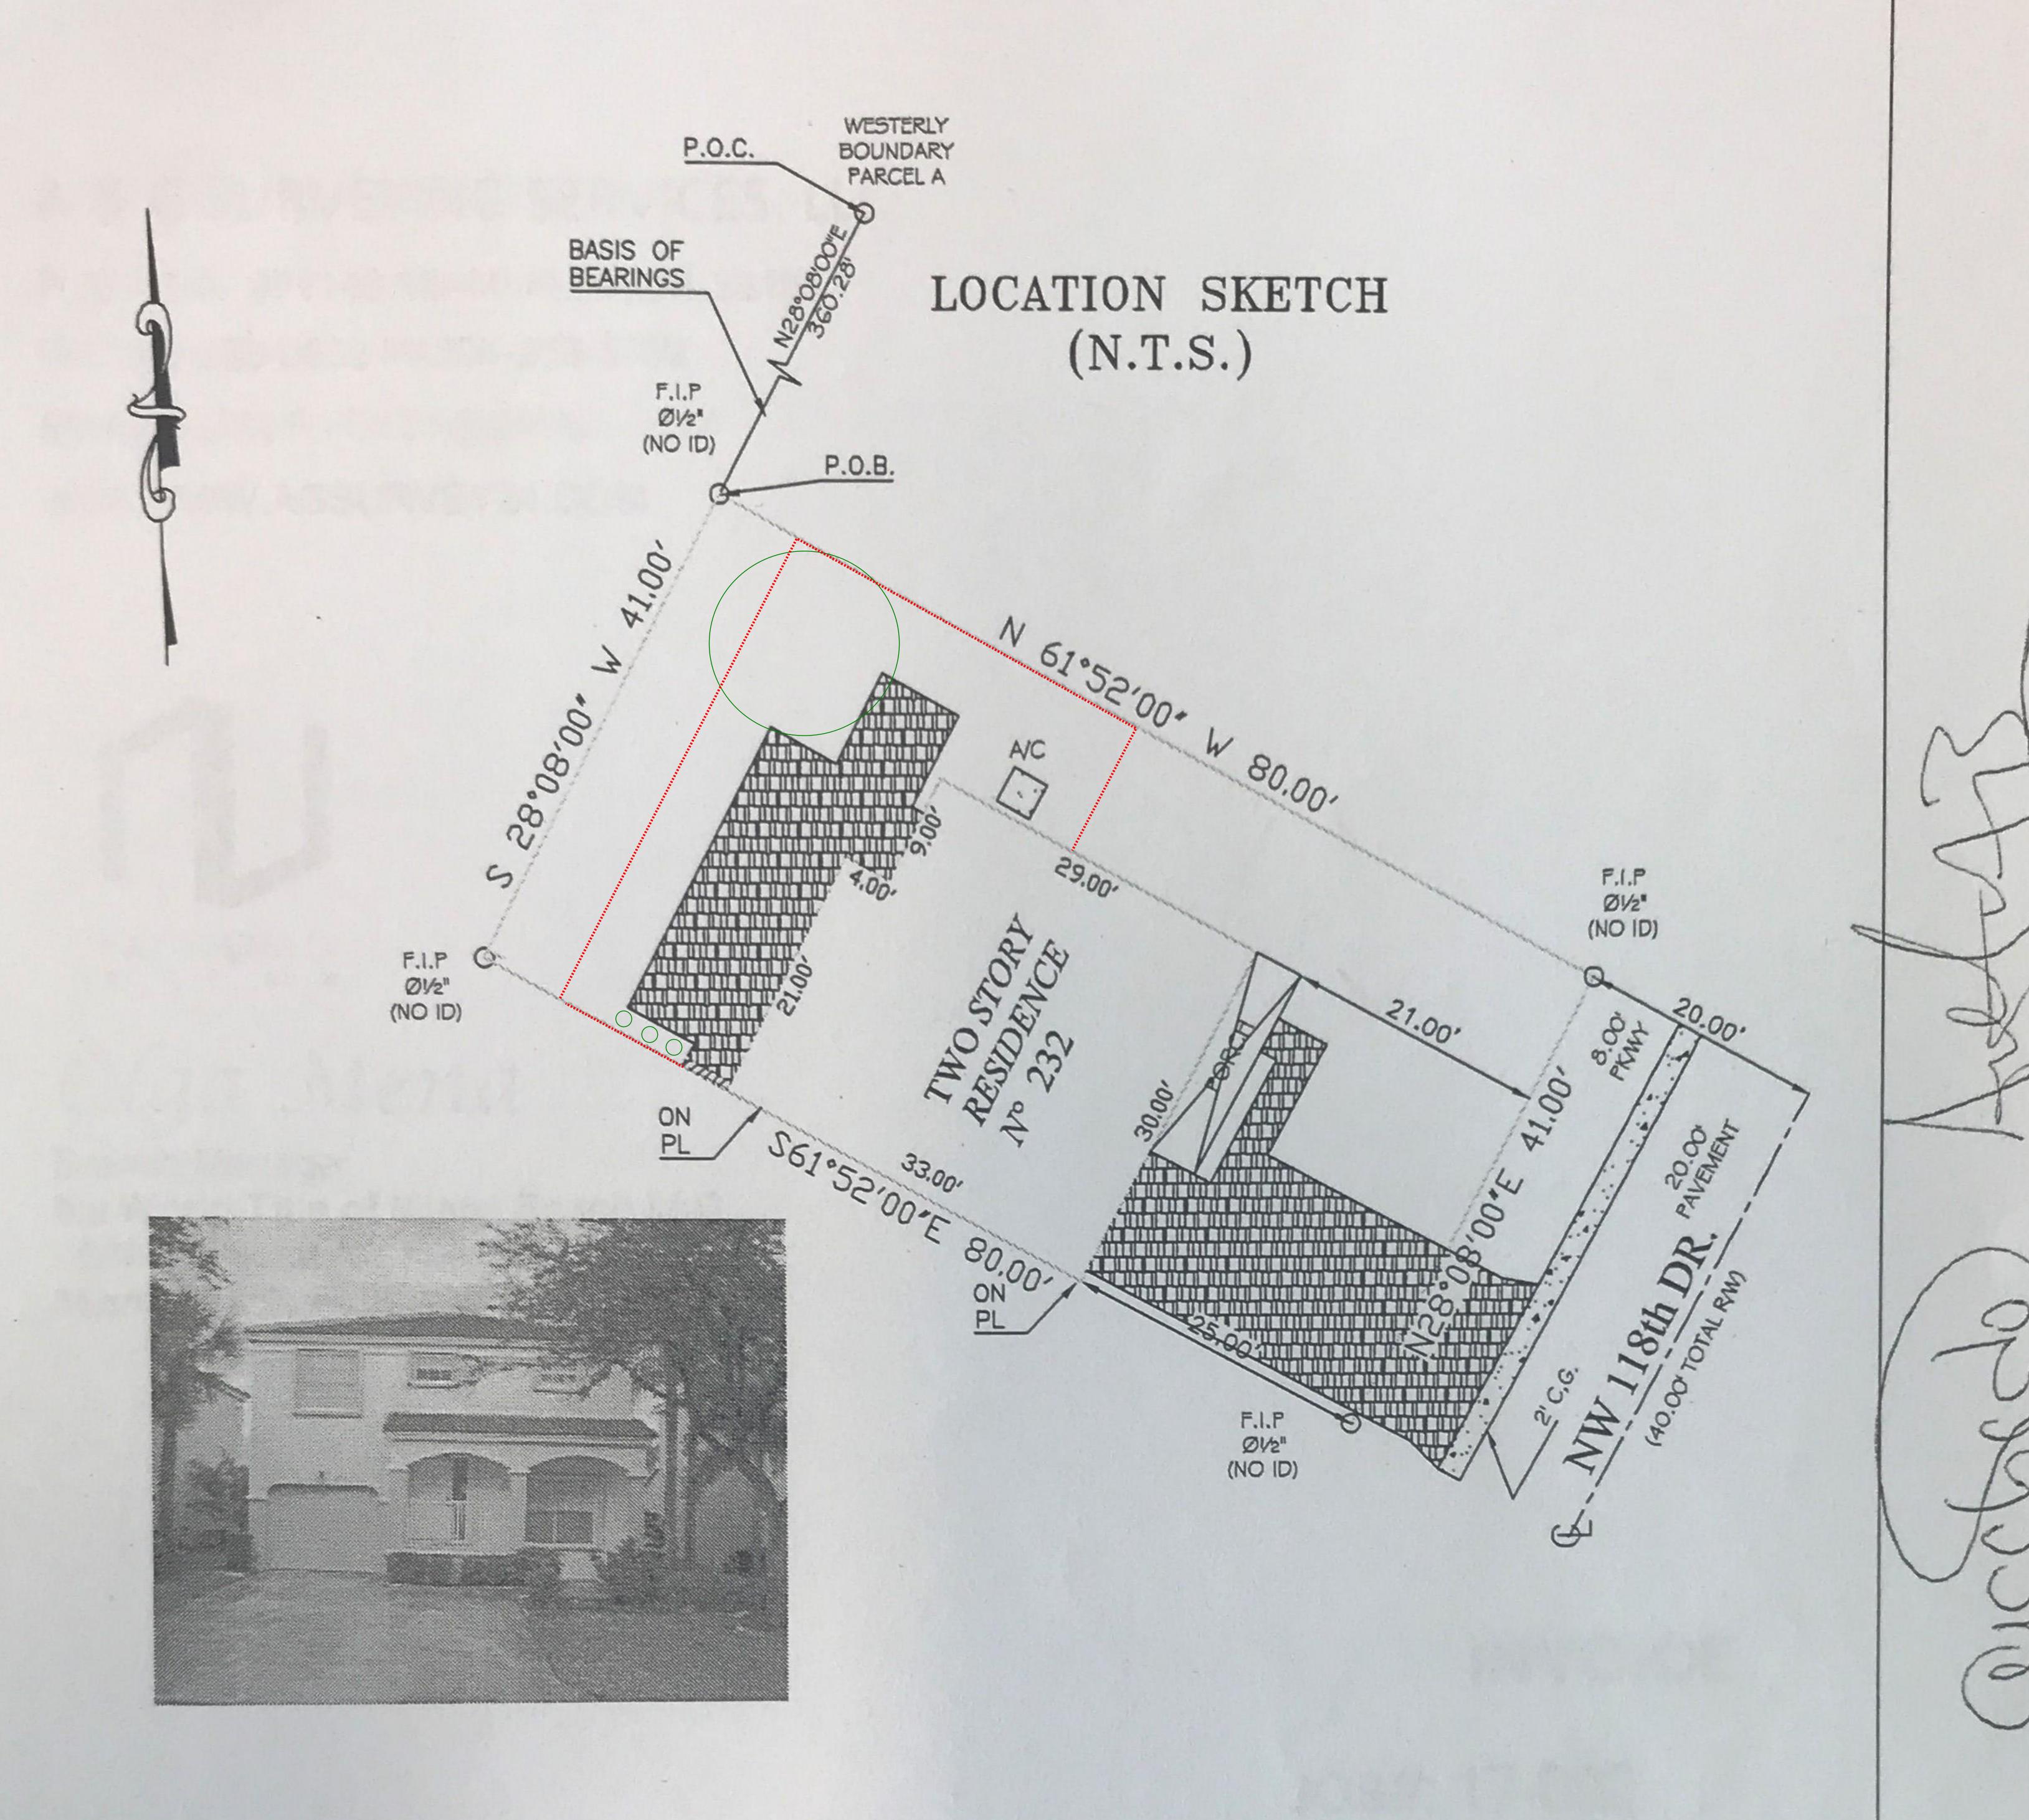

# **Third Order of Business**

SCALE: 1" = 20'

agsurvey24@gmail.com 820 N Ocean Blvd. Suite # 9, Pompano Beach.Fl.33062 PH:305-283-0632

NOTE: No visible violations or encroacments observed.

LEGAL DESCRIPTION: (FURNISHED BY CLIENT)

LOT 86, GLEN WALK

That portion of Parcel "A", WEST GLEN MANOR, according to the Plat thereof, as recorded in Plat Book 145, Page 7, of the Public Records of Broward County, Florida, more particularly described as follows:

COMMENCING at the most Northerly corner of said Parcel "A"; thence run South 28°08'00" West (on a grid bearing), a distance of 360.28 feet along the Westerly boundary of said Parcel "A", to the POINT OF BEGINNING;

THENCE continue South 28.08.00" West, a distance of 41.00 feet along said Westerly boundary;

THENCE run South 61'52'00" East, a distance of 80.00 feet;

THENCE run North 28°08'00n East, a distance of 41.00 feet;

THENCE run North 61°52'00" West, a distance of 80.00 feet to the POINT OF BEGINNING.

| THES SURVEY DOES NOT REFLECT OR DETERMINE<br>EXAMINATION OF THE ABSTRACT OF TOTAL VILL<br>DISTRIBUTION, OF MAY, AFFECTING THE PROPERTY<br>LIDETATIONS, RESTRICTIONS, RESERVATIONS OR                                                                                                                                | HAVE TO BE A                                                                                                                                                                                                                                                                                                                                                                                                                                                                                                                                                                                                                                                                                                                                                                                                                                                                                                                                                                                                                                                                                                                                                                                                                                                                                                                                                                                                                                                                                                                                                                                                                                                                                                                                                                                                                                                                                                                                                                                                                                                                                                                   | IS SUBJECT TO BESICATURES,                                                                                                                                      | SUFFIX: H | : 120033<br>ANEL: 12011C0335                                                                                                                                                     | FIELD V DATE:02/                            | 34/2017                          | REVISIONS<br>DATE:                                                                                                          | ADDRESS: 232 NW 118 DR. CORAL<br>SPRINGS. FL. 33071                                                                                                                                                                                                                                                          |
|---------------------------------------------------------------------------------------------------------------------------------------------------------------------------------------------------------------------------------------------------------------------------------------------------------------------|--------------------------------------------------------------------------------------------------------------------------------------------------------------------------------------------------------------------------------------------------------------------------------------------------------------------------------------------------------------------------------------------------------------------------------------------------------------------------------------------------------------------------------------------------------------------------------------------------------------------------------------------------------------------------------------------------------------------------------------------------------------------------------------------------------------------------------------------------------------------------------------------------------------------------------------------------------------------------------------------------------------------------------------------------------------------------------------------------------------------------------------------------------------------------------------------------------------------------------------------------------------------------------------------------------------------------------------------------------------------------------------------------------------------------------------------------------------------------------------------------------------------------------------------------------------------------------------------------------------------------------------------------------------------------------------------------------------------------------------------------------------------------------------------------------------------------------------------------------------------------------------------------------------------------------------------------------------------------------------------------------------------------------------------------------------------------------------------------------------------------------|-----------------------------------------------------------------------------------------------------------------------------------------------------------------|-----------|----------------------------------------------------------------------------------------------------------------------------------------------------------------------------------|---------------------------------------------|----------------------------------|-----------------------------------------------------------------------------------------------------------------------------|--------------------------------------------------------------------------------------------------------------------------------------------------------------------------------------------------------------------------------------------------------------------------------------------------------------|
| PREVIOUS BY CLICKT. THE LIABILITY OF THES LINCOLTED BY CLICKT. THE LIABILITY OF THESE LINCOLTERS IN THE REPERT OF ANY, ARE NOT ANY NATURE. IF SHOWN, DEARINGS ARE REFERRED TO HAVE OF 290 ABOVE LANGE THESE SURVEY IS NOT DITCHES.  FOR THESE PURPLESS A TOPOGRAPHIC SURVEY. This burvey its not covered by profess | THE CLUSING IN RECEIVED IN THE CLUSING IN THE CLUSI | PERSONAL PROPERTY OF THE SURVEY.  PERSONAL PROPERTY OF THE SURVEY.  IN THE SCLANDARY SURVEY IS  ESSENT FOR CONSTRUCTION PURPOSES.  THE SUVERSHIP HUT DETERMINED | ORDEF     | R No. 17-092                                                                                                                                                                     | NU WORLD FIDELITY NAT ALTERRA GR ITS SUCCES | TITLE OF MINORAL TITLE OUP. LLC. | D ALAINA MACHADO MAMI BEACH, LLC. TLE INSURANCE CO.  OR ASSIGNS. ATIMA  Lielve use of the Name and Certification as appears | THIS CERTIFIES THAT THIS SURVEY OF THE PROPERTY DESCRIBED HEREIN WAS HADE UNDER MY SUPERVISION AND THAT THE SAME MEETS THE MINDOWN TECHNOCAL STANDARDS SET FURTH BY THE PLONDA MONDO OF SURVEYORS AND HAPPERS ON DAWPTER 68617-6, PLURIDA AMERISTRATIVE CODE, PURSUANT TO SECTION 478-087, FLURIDA STATUTES. |
| U.P. = UTILITY POLE  A/C = AIR CONDITIONING PAD  A = ARC DISTANCE  DRWY. = DRIVEWAY  BLOG. = BLILDING  C.B. = CATCH BASIN  C.B. = CONCRETE BLOCK STRUCTURE  C.L = CLEAR  C/L = CENTER LINE  COHC. = CONCRETE  DREWAGE MANITEMANCE EASEL                                                                             | F.N.<br>ENG.<br>F.H.<br>F.LP.<br>CO.R.<br>LP.<br>B/C<br>(R & M)<br>P.O.C.<br>P.C.                                                                                                                                                                                                                                                                                                                                                                                                                                                                                                                                                                                                                                                                                                                                                                                                                                                                                                                                                                                                                                                                                                                                                                                                                                                                                                                                                                                                                                                                                                                                                                                                                                                                                                                                                                                                                                                                                                                                                                                                                                              | LEGEND  - FOUND NAIL - ENCROACHMENT - FIRE HYDRANT - FOUND IRON PIPE - CROWN OF ROUD - LIGHT POLE -BLOCK CORNER                                                 | P.C.P.    | EREVIATIONS  FOUND HALL & DESK MONUMENT LINE NATIONAL GEODETIC VERTICA OVERHEAD ELECTRIC LINE PLAT BOCK PERMANENT CONTROL PON PAGE POINT OF BEGINNING PROPERTY LINE NOT TO SCALE | RAD                                         |                                  | S. WALL COOD FENCE (8' HIGH) ADRUS ADAL ESIDENCE CHIT OF WAY ECTION TORY DEWALK TILITY EASEMENT                             | MIGUEL JESUS GARAY PROFESSIONAL SURVEYOR AND MAPPER LB 6594 02-28-2017 NOT VALID MITHOUT THE SIGNATURE AND THE ORIGINAL RASE SEAL OF A PLORIDA LICENSED SURVEYOR AND IMPTER                                                                                                                                  |