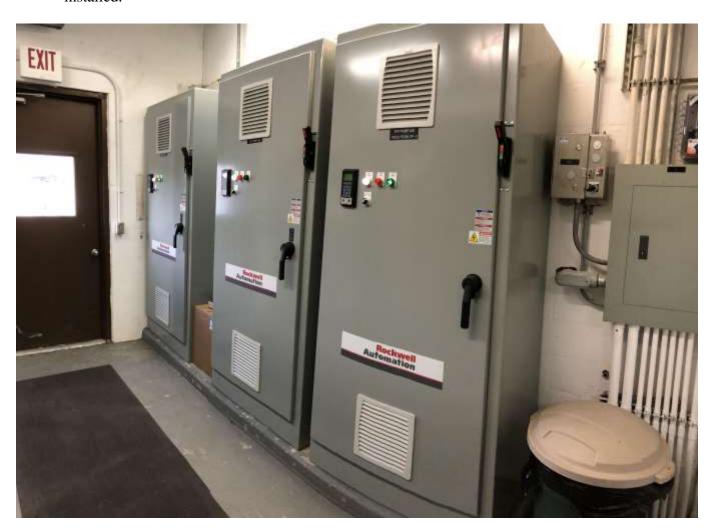

### D. Work Authorization #133 for Arc Flash Study

Three bids were presented and the lowest being Globaltech, Inc. was chosen. The Arc Flash Study will allow identification of equipment failure. The Study was not budgeted; however, there are sufficient funds to cover it.

On MOTION by Mr. St. Cavish seconded by Mr. Holland with all in favor, Work Authorization #133 for Arc Flash Study in the amount of \$89,145 was approved.