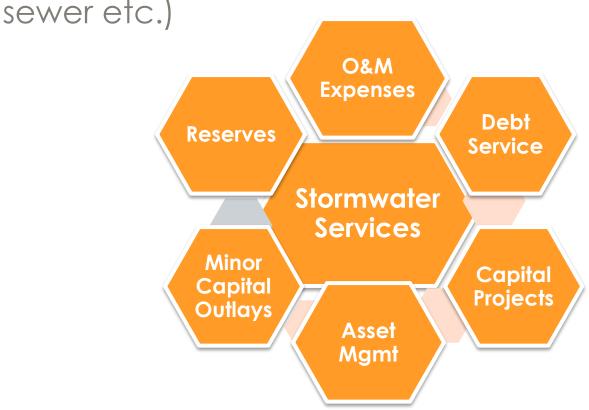

s

- Exclusions: rights-of-way, submerged lands, etc.
- Exemptions: required governmental
- Optional exemptions: institutional, churches, non-profits etc.



#### **General Fund Assessment**

- The General Fund is exclusively used to provide
   Stormwater services to residents within the District.
- The methodology used for creating the Assessment is based upon the **benefit** conferred on all parcels by the provision of Stormwater management services.



### **Finding of Benefit**

# The stormwater system benefits assessed properties by:

- Mitigating the risk of flooding to private property and the roadway network
- Enhancing value of real property



### Cost-Basis (Revenue Requirement)

 Cost of providing Stormwater services and infrastructure, similar to other utilities (i.e. water,





#### **Basis for Allocation**

- Currently based on acreage, or gross area.
- We recommend using impervious area; more representative of the benefit received by Stormwater services.





# 3 Our Analysis

Data Sources Assumptions



### Data Sources

- Beginning Fund Balance as of 9/30/16
- FY 2018 cash flows based upon the adopted budget in line item detail
- FY 2018 FY 2027 Capital Improvement Program
- Complete Property Database including structure file and extra features file as provided by the Broward County Property Appraiser's Office



### Assumptions

- Line item escalation factors for revenues & expenses based upon discussions with staff
- Projected capital spending based upon discussions with staff



### Net Revenue Requirement

#### Calculation of the Revenue Requirement